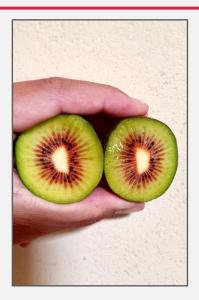

## Fruit:

| Flesh Colour:   | Yellow with Red centre |
|-----------------|------------------------|
| Harvest time:   | Early – Mid season     |
| Shape:          | Oblong                 |
| Fruit Size:     | Average of 85g         |
| Taste:          | Sweet, berry flavour   |
| Brix @ Harvest: | 9%                     |
| Dry Matter:     | >19.5 %                |
| Storage:        | Average                |