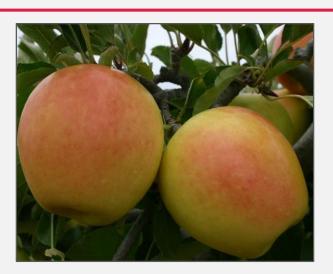

## Ö PREMA153 / Lemonade™

- Precocious, large sized, productive, early mid-season yellow apple
- Great taste
- Excellent storage
- Potential for high crops
- Parentage: Royal Gala x Braeburn
- Harvest time from mid Golden Delicious season onwards
- Variety listing expected 2018
- Contractual Planting Completion dates for 250 000 trees
- Managed variety

## Fruit

| Brand           | LEMONADE™                                             |
|-----------------|-------------------------------------------------------|
| Harvest         | End March (from mid Golden Delicious season onwards)  |
| Mass/Fruit size | 223g                                                  |
| Shape           | Oblong conical                                        |
| Skin colour     | Yellow                                                |
| Lenticels       | Inconspicuous                                         |
| Flesh colour    | White                                                 |
| Taste           | Balanced sweet tart flavour, excellent eating quality |
| Texture         | Crisp and firm                                        |
| Storage ability | Very good                                             |