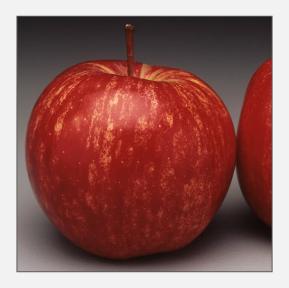

## Fruit

**Harvest** Middle February

Mass/Fruit size 120g

**Shape** Flat-globose

**Skin colour** Bold red stripes over a cream background

**Lenticels** Inconspicuous

Flesh colour Cream

**Taste** Fragrant, aromatic and sweet