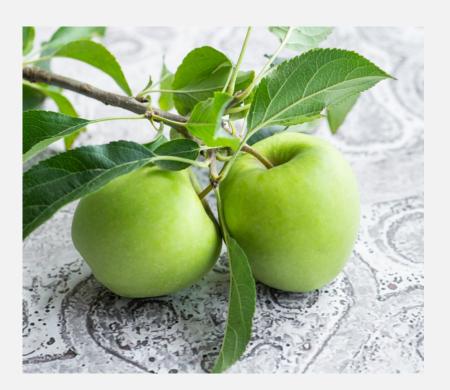

Stable, high bearing, early Golden Delicious mutation with clean Cosmetic appearance and limited stem-end russet. Open Variety with a Tree royalty only

|               | Iree                  |
|---------------|-----------------------|
| Chilling      | Low                   |
| Vigour        | Strong                |
| Growth habit  | Upright               |
| Full bloom    | Early – mid September |
| Pollinators   | Louterwater Granny    |
| Bearing habit | Spurs and tips        |
| Production    | High                  |

## Fruit

| Harvest         | End January           |
|-----------------|-----------------------|
| Mass/Fruit size | Typically Golden size |
| Shape           | Globose-conical       |
| Skin colour     | Pale Green            |
| Lenticels       | Normal                |
| Flesh colour    | Cream                 |
| Taste           | Fragrant and Sweet    |
| Texture         | Crisp                 |
| Storage ability | Good                  |