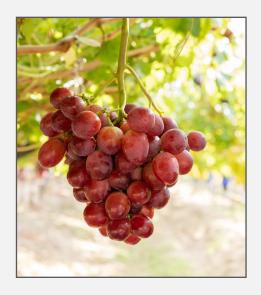

## **S**ARRA 29/ ARRA PASSION FIRE™

Features:

**Type:** Red Seedless

**Harvest time:** Early – with Flame

**Taste:** Sweet neutral

**Texture:** Firm

**Berry size:** 20-22 mm **Fertility:** Average

**Cultivation:** 

**Pruning:** Canes

**Thinning**: 5 ppm GA after set

**Sizing:** 5 ppm GA at 6-7 mm berry size

**Crop load:** 56 000 bunches/ha

**Bunch size:** 80-90 berries/bunch

**Ethephon:** Not necessary in Western Cape. In the Orange River region,